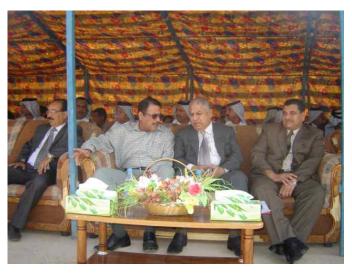

Attendees at Field Day on 22 October 2007, from left to right: Director of Rice Development Department; General Director of State Board of Agricultural Research; Head of Najaf Agricultural Committee; and Director of Najaf Directorate of Agriculture