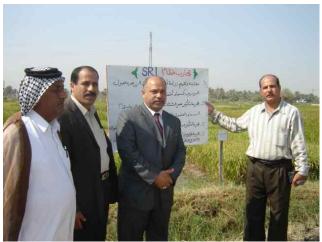

Second from right: Chief of College of Agriculture Mishkhab (Kufa University) in Najaf; on left, Large farmer from Najaf; second from left, Teacher from College of Agriculture

Second from right: Director of Al-at Agriculture Department in comparison field showing difference between SRI and non-SRI, visiting SRI trials in MRRS