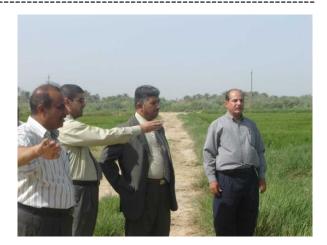

Left: Head of Consultation Council in Al-Herah sub-district in comparison field

Middle: Director of Rice Development Department visited trial fields and SRI trials in MRRS

Second from right: Head of training of functioning forces department Third from right: Head of Crop Extension Department, from State Board of Agriculture Extension and Cooperation, viewing mechanical transplanting