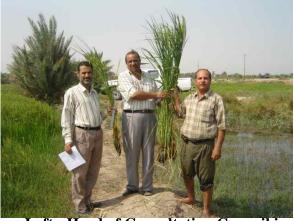

Second from right: Chief of College of Agriculture Mishkhab (Kufa University) in Najaf; on left, Large farmer from Najaf; second from left, Teacher from College of Agriculture

Second from right: Director of Al-at Agriculture Department in comparison field showing difference between SRI and non-SRI, visiting SRI trials in MRRS