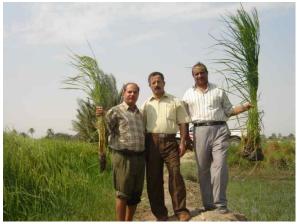

Left: Head of Consultation Council in Al-Herah sub-district in comparison field

Middle: Director of Rice Development Department visited trial fields and SRI trials in MRRS

Second from right: Head of training of functioning forces department Third from right: Head of Crop Extension Department, from State Board of Agriculture Extension and Cooperation, viewing mechanical transplanting