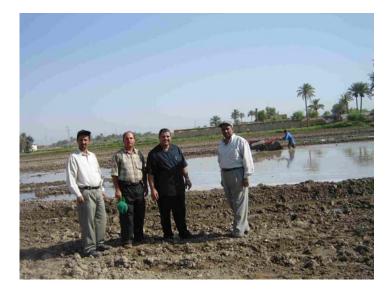

Director of Directorate of Agriculture in Najaf (second from right) saw leveling of field by machine before mechanical transplanting

Middle: Director of Al-Manadhira agriculture Department in comparison field