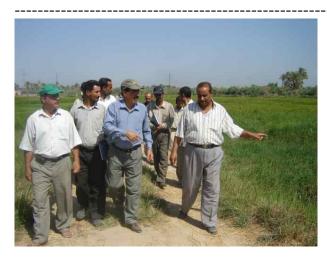

Attendees at Field Day on 22 October 2007, from left to right: Director of Rice Development Department; General Director of State Board of Agricultural Research; Head of Najaf Agricultural Committee; and Director of Najaf Directorate of Agriculture